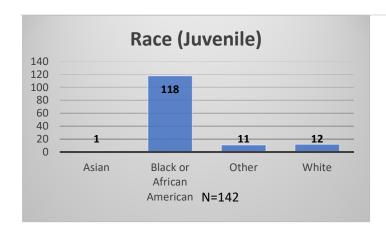

## Daily Data Dashboard – August 29, 2023 Demographics for JTDC Population Tuesday Morning Midnight Count

Total # of probation Involved youth<sup>1</sup>: 1,289

Data sources: cFive Supervisor – Probation Population and RMIS – JTDC Population