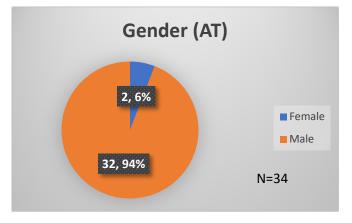

<sup>\*</sup>Age, Gender and Race for Criminal Court population (N=2) is not represented in this report.