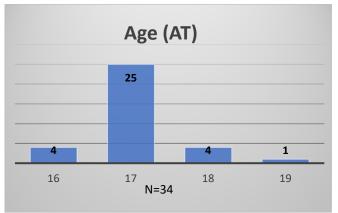

## Daily Data Dashboard – August 29, 2023 Demographics for JTDC Population Tuesday Morning Midnight Count

Total # of probation Involved youth<sup>1</sup>: 1,289











Data sources: cFive Supervisor – Probation Population and RMIS – JTDC Population

<sup>&</sup>lt;sup>1</sup> Probation Active: Any youth who is pending sentencing with an active social history, has been formally placed on probation or supervision with Cook County Juvenile Probation on the date of the report.

<sup>\*</sup>Age, Gender and Race for Criminal Court population (N=2) is not represented in this report.

## Daily Data Dashboard – August 29, 2023 Demographics for JTDC Population Tuesday Morning Midnight Count