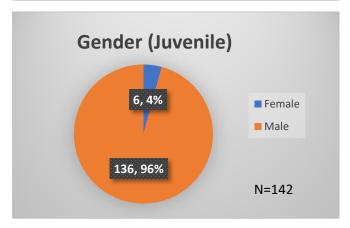

## Daily Data Dashboard – August 29, 2023 Demographics for JTDC Population Tuesday Morning Midnight Count

Total # of probation Involved youth<sup>1</sup>: 1,289











Data sources: cFive Supervisor – Probation Population and RMIS – JTDC Population

<sup>&</sup>lt;sup>1</sup> Probation Active: Any youth who is pending sentencing with an active social history, has been formally placed on probation or supervision with Cook County Juvenile Probation on the date of the report.

<sup>\*</sup>Age, Gender and Race for Criminal Court population (N=2) is not represented in this report.

## Daily Data Dashboard – August 29, 2023 Demographics for JTDC Population Tuesday Morning Midnight Count