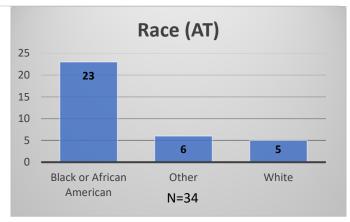

<sup>\*</sup>Age, Gender and Race for Criminal Court population (N=2) is not represented in this report.