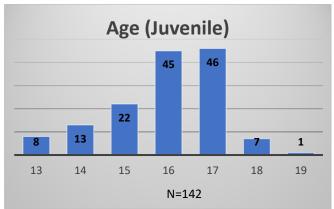

## Daily Data Dashboard – August 29, 2023 Demographics for JTDC Population Tuesday Morning Midnight Count

Total # of probation Involved youth<sup>1</sup>: 1,289











Data sources: cFive Supervisor – Probation Population and RMIS – JTDC Population

<sup>&</sup>lt;sup>1</sup> Probation Active: Any youth who is pending sentencing with an active social history, has been formally placed on probation or supervision with Cook County Juvenile Probation on the date of the report.

<sup>\*</sup>Age, Gender and Race for Criminal Court population (N=2) is not represented in this report.

## Daily Data Dashboard – August 29, 2023 Demographics for JTDC Population Tuesday Morning Midnight Count