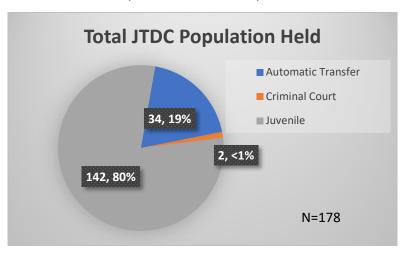

<sup>\*</sup>Age, Gender and Race for Criminal Court population (N=2) is not represented in this report.